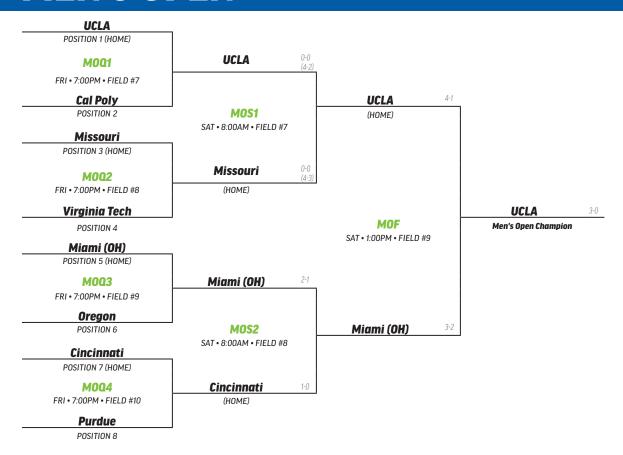

## **MEN'S OPEN**

| MOA   |                                             | Points |     |    |           | Pool  |
|-------|---------------------------------------------|--------|-----|----|-----------|-------|
|       | MOA                                         | R1     | R2  | R3 | Pt. Total | Place |
| 1     | Virginia Tech                               | 1      | 3   | 3  | 7         | 2nd   |
| 2     | Utah Valley                                 | 0      | 0   | 0  | 0         | 4th   |
| 3     | Kansas                                      | 3      | 0   | 0  | 3         | 3rd   |
| 4     | Miami U (OH)                                | 1      | 3   | 3  | 7         | 1st   |
|       |                                             |        |     |    | Sco       | ore   |
| MOA1  | Virginia Tech vs N                          | 2      | 2   |    |           |       |
| 14042 | THU • 12:30PM • FIELD #                     |        |     |    |           |       |
| MUAZ  | Utah Valley vs Ka                           |        |     |    | 0         | 1     |
| MOAS  |                                             |        |     |    |           |       |
| MUAS  | Kansas vs Virgini<br>THU • 8:40PM • FIELD # |        |     |    | 1         | 2     |
| MOA4  | Miami U (OH) vs U                           |        | ey  |    | 5         | 1     |
| MOA5  |                                             | _      | 01/ |    |           |       |
| MUAJ  | FRI • 10:45AM • FIELD #                     | 5      | 1   |    |           |       |
| MOA6  |                                             |        |     |    |           |       |
|       | FRI • 10:45AM • FIELD #                     |        |     |    | 0         | 3     |
|       | FRI * IU.43AM * FIELD #                     | NEMIZ  |     |    | I         |       |

|      | мос                     | Points   |    |       |           | Pool  |
|------|-------------------------|----------|----|-------|-----------|-------|
|      | MUL                     | R1       | R2 | R3    | Pt. Total | Place |
| 1    | Colorado "Black"        | 1        | 0  | 0     | 1         | 4th   |
| 2    | Oregon                  | 3        | 0  | 3     | 6         | 1st   |
| 3    | LSU                     | 0        | 3  | 3     | 6         | 2nd   |
| 4    | Penn                    | 1        | 3  | 0     | 4         | 3rd   |
|      |                         |          |    | Score |           |       |
| MOC1 | Colorado "Black"        | vs Penn  |    |       | 1         | 1     |
|      | THU • 12:30PM • FIELD : |          | '  |       |           |       |
| MOC2 | Oregon vs LSU           |          | 4  | 1     |           |       |
|      | THU • 12:30PM • FIELD   | #NEM14   |    |       | 4         | '     |
| MOC3 | LSU vs Colorado '       | 'Black"  |    |       | 2         | 1     |
|      | THU • 8:40PM • FIELD #  | 3        |    |       |           | '     |
| MOC4 | Penn vs Oregon          |          |    |       | 1         | o     |
|      | THU • 8:40PM • FIELD #  | 4        |    |       |           |       |
| MOC5 | Colorado "Black" v      | s Oregon | 1  |       | 1         | 2     |
|      | FRI • 1:00PM • FIELD #1 |          |    |       |           |       |
| MOC6 | LSU vs Penn             |          |    |       | 2         | 1     |
|      | FRI • 1:00PM • FIELD #2 |          |    |       | -         | '     |

| 1    | Missouri                                               | 3 | 3 | 3 | 9   | 1st |
|------|--------------------------------------------------------|---|---|---|-----|-----|
| 2    | Iowa State                                             | 3 | 0 | 0 | 3   | 4th |
| 3    | U Mass Amherst                                         | 0 | 0 | 3 | 3   | 2nd |
| 4    | VCU                                                    | 0 | 3 | 0 | 3   | 3rd |
|      |                                                        |   |   |   | Sci | ore |
| MOE1 | Missouri vs VCU<br>THU • 2:15PM • FIELD #1             | 6 | 1 |   |     |     |
| M0E2 | Iowa State vs U M                                      | 2 | 1 |   |     |     |
| M0E3 | U Mass Amherst vs Missouri                             |   |   |   |     | 3   |
| M0E4 | VCU vs Iowa State                                      | 4 | 1 |   |     |     |
| M0E5 | Missouri vs Iowa State<br>FRI • 12:30PM • FIELD #NEM11 |   |   |   |     | 0   |
| M0E6 | U Mass Amherst v<br>FRI • 12:30PM • FIELD #            | 2 | 0 |   |     |     |
|      |                                                        |   |   |   |     |     |

Points

R1 R2 R3 Pt. Total

MOE

| MOD  |                                                 |     | Points |    | Pool      |       |
|------|-------------------------------------------------|-----|--------|----|-----------|-------|
|      | МОВ                                             | R1  | R2     | R3 | Pt. Total | Place |
| 1    | Cincinnati                                      | 3   | 3      | 3  | 9         | 1st   |
| 2    | Cornell                                         | 3   | 1      | 0  | 4         | 2nd   |
| 3    | Florida Gulf Coast                              | 0   | 0      | 0  | 0         | 4th   |
| 4    | Cal-Berkeley                                    | 0   | 1      | 3  | 4         | 3rd   |
|      |                                                 | Sco | ore    |    |           |       |
| MOB1 | Cincinnati vs Cal-                              | 5   | 2      |    |           |       |
| MOB2 | Cornell vs Florida<br>THU • 11:10AM • FIELD #   | 8   | 3      |    |           |       |
| MOB3 | Florida Gulf Coast<br>THU • 7:05PM • FIELD #1   |     | innati |    | 1         | 7     |
| MOB4 | Cal-Berkeley vs Cornell THU • 7:05PM • FIELD #2 |     |        |    |           | 1     |
| MOB5 | Cincinnati vs Cornell 2                         |     |        |    |           |       |
| мов6 | Florida Gulf Coast<br>FRI • 10:00AM • FIELD #   | 0   | 9      |    |           |       |

| MOD  |                                              | Points    |     |     |           | Pool  |
|------|----------------------------------------------|-----------|-----|-----|-----------|-------|
|      | MOD                                          | R1        | R2  | R3  | Pt. Total | Place |
| 1    | Texas "B"                                    | 0         | 0   | 0   | 0         | 4th   |
| 2    | UCLA                                         | 3         | 3   | 3   | 9         | 1st   |
| 3    | Purdue                                       | 0         | 3   | 3   | 6         | 2nd   |
| 4    | Colorado College                             | 3         | 0   | 0   | 3         | 3rd   |
|      |                                              |           | Sco | ore |           |       |
| MOD1 | Texas "B" vs Color                           |           | o   | 1   |           |       |
|      | THU • 12:45PM • FIELD #                      | <b>†1</b> |     |     |           |       |
| MOD2 | UCLA vs Purdue                               |           |     |     |           | 1     |
|      | THU • 12:45PM • FIELD #                      | 2         |     |     |           |       |
| MOD3 | Purdue vs Texas'                             |           |     |     | 4         | О     |
|      | THU • 8:40PM • FIELD #                       | -         |     |     |           |       |
| MOD4 | Colorado College N<br>THU • 8:40PM • FIELD # |           |     |     | 0         | 1     |
| MOD5 | Texas "B" vs UCLA                            | ١         |     |     | 0         | 6     |
|      | FRI • 10:45AM • FIELD #NEM13                 |           |     |     |           |       |
| MOD6 | Purdue vs Colorau<br>FRI • 10:45AM • FIELD # | 4         | О   |     |           |       |

| Cal Poly      | 3                                                                                                                                                                                                                                                          | 3                                                                                                                                                                                                                        | 3                                                                                                                                                                                                                                                                                                                         | 9                                                                                                                                                                                                                                                                                                                               | 1st                                                                                                                                                                                                                                                                                                                                   |
|---------------|------------------------------------------------------------------------------------------------------------------------------------------------------------------------------------------------------------------------------------------------------------|--------------------------------------------------------------------------------------------------------------------------------------------------------------------------------------------------------------------------|---------------------------------------------------------------------------------------------------------------------------------------------------------------------------------------------------------------------------------------------------------------------------------------------------------------------------|---------------------------------------------------------------------------------------------------------------------------------------------------------------------------------------------------------------------------------------------------------------------------------------------------------------------------------|---------------------------------------------------------------------------------------------------------------------------------------------------------------------------------------------------------------------------------------------------------------------------------------------------------------------------------------|
| Татра         | 3                                                                                                                                                                                                                                                          | 3                                                                                                                                                                                                                        | 0                                                                                                                                                                                                                                                                                                                         | 6                                                                                                                                                                                                                                                                                                                               | 2nd                                                                                                                                                                                                                                                                                                                                   |
| Babson        | 0                                                                                                                                                                                                                                                          | 0                                                                                                                                                                                                                        | 0                                                                                                                                                                                                                                                                                                                         | 0                                                                                                                                                                                                                                                                                                                               | 4th                                                                                                                                                                                                                                                                                                                                   |
| Minnesota "B" | 0                                                                                                                                                                                                                                                          | 0                                                                                                                                                                                                                        | 3                                                                                                                                                                                                                                                                                                                         | 3                                                                                                                                                                                                                                                                                                                               | 3rd                                                                                                                                                                                                                                                                                                                                   |
|               |                                                                                                                                                                                                                                                            | Sco                                                                                                                                                                                                                      | ore                                                                                                                                                                                                                                                                                                                       |                                                                                                                                                                                                                                                                                                                                 |                                                                                                                                                                                                                                                                                                                                       |
| •             |                                                                                                                                                                                                                                                            | 1                                                                                                                                                                                                                        | o                                                                                                                                                                                                                                                                                                                         |                                                                                                                                                                                                                                                                                                                                 |                                                                                                                                                                                                                                                                                                                                       |
|               | 1                                                                                                                                                                                                                                                          | o                                                                                                                                                                                                                        |                                                                                                                                                                                                                                                                                                                           |                                                                                                                                                                                                                                                                                                                                 |                                                                                                                                                                                                                                                                                                                                       |
|               | 1                                                                                                                                                                                                                                                          | 3                                                                                                                                                                                                                        |                                                                                                                                                                                                                                                                                                                           |                                                                                                                                                                                                                                                                                                                                 |                                                                                                                                                                                                                                                                                                                                       |
|               | 1                                                                                                                                                                                                                                                          | 2                                                                                                                                                                                                                        |                                                                                                                                                                                                                                                                                                                           |                                                                                                                                                                                                                                                                                                                                 |                                                                                                                                                                                                                                                                                                                                       |
|               | 2                                                                                                                                                                                                                                                          | o                                                                                                                                                                                                                        |                                                                                                                                                                                                                                                                                                                           |                                                                                                                                                                                                                                                                                                                                 |                                                                                                                                                                                                                                                                                                                                       |
|               | 1                                                                                                                                                                                                                                                          | 2                                                                                                                                                                                                                        |                                                                                                                                                                                                                                                                                                                           |                                                                                                                                                                                                                                                                                                                                 |                                                                                                                                                                                                                                                                                                                                       |
|               | Tampa Babson Minnesota "B"  Cal Poly vs Minne THU • 2:15PM • FIELD #N Tampa vs Babson THU • 2:15PM • FIELD #N Babson vs Cal Pol THU • 8:40PM • FIELD # Minnesota "B" vs THU • 8:40PM • FIELD # Cal Poly vs Tampa FRI • 12:30PM • FIELD # Babson vs Minneso | Tampa Babson Minnesota "B"  Cal Poly vs Minnesota "B" THU • 2:15PM • FIELD #NEM13 Tampa vs Babson THU • 2:15PM • FIELD #NEM14 Babson vs Cal Poly THU • 8:40PM • FIELD #9 Minnesota "B" vs Tampa THU • 8:40PM • FIELD #10 | Tampa 3 3  Babson 0 0 0  Minnesota "B" 0 0  Cal Poly vs Minnesota "B"  THU • 2:15PM • FIELD #NEM13  Tampa vs Babson  THU • 2:15PM • FIELD #NEM14  Babson vs Cal Poly  THU • 8:40PM • FIELD #9  Minnesota "B" vs Tampa  THU • 8:40PM • FIELD #10  Cal Poly vs Tampa  FRI • 12:30PM • FIELD #NEM13  Babson vs Minnesota "B" | Tampa 3 3 0  Babson 0 0 0 0  Minnesota "B" 0 0 3  Cal Poly vs Minnesota "B"  THU • 2:15PM • FIELD #NEM13  Tampa vs Babson  THU • 2:15PM • FIELD #NEM14  Babson vs Cal Poly  THU • 8:40PM • FIELD #9  Minnesota "B" vs Tampa  THU • 8:40PM • FIELD #10  Cal Poly vs Tampa  FRI • 12:30PM • FIELD #NEM13  Babson vs Minnesota "B" | Tampa 3 3 0 6 Babson 0 0 0 0 0 Minnesota "B" 0 0 3 3  Cal Poly vs Minnesota "B"  THU • 2:15PM • FIELD #NEM13  Tampa vs Babson  THU • 2:15PM • FIELD #NEM14  Babson vs Cal Poly  THU • 8:40PM • FIELD #9  Minnesota "B" vs Tampa  THU • 8:40PM • FIELD #10  Cal Poly vs Tampa  FRI • 12:30PM • FIELD #NEM13  Babson vs Minnesota "B" 1 |

MOF

### **MEN'S OPEN**

**UCLA** Men's Open Champion

**Miami (OH)** Men's Open Runner-up

#### **ALL-TOURNAMENT TEAM**

- **7 Asad Patel,** Cincinnati
- 39 Noah Hjelmeng, Miami (OH)
- 11 Zach Moeller, Cincinnati
- 5 Kellen Whetstone, UCLA
- 13 Travis Caplan, UCLA
- 20 Tosh Martin, UCLA
- 6 Nicola Conta, UCLA
- **24 DJ Carter,** Miami (OH)
- 20 Andrew Frank, Missouri,
- 22 Jack Stenzel, UCLA

#### **MVP**

**7 Ciaran Hernon**, UCLA

#### **GOAL KEEP**

1 Marcus Orciuch, Purdue