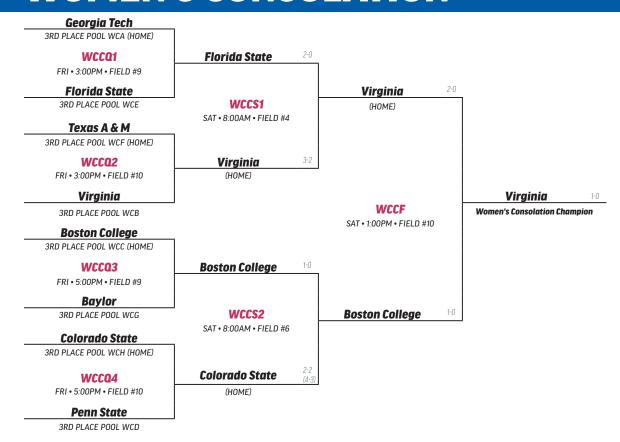

| W0F5         |
| 0     | 1         |    |    |                                                  | Missouri vs Corne<br>FRI • 9:00AM • FIELD #N                                                                                                                             | WOF6         |
| _     | 7 5       |    |    | #NEM14<br>is<br>9<br>(FL)<br>10<br>(FL)<br>NEM13 | THU • 10:45AM • FIELD # Missouri vs Illinoi THU • 3:55PM • FIELD # Cornell vs Miami THU • 3:55PM • FIELD # Illinois vs Miami ( FRI • 9:00AM • FIELD #N Missouri vs Corne | WOF4<br>WOF5 |



### MEN'S CHAMPIONSHIP BRACKET





### **WOMEN'S CHAMPIONSHIP**





### **MEN'S CONSOLATION**



### **WOMEN'S CONSOLATION**





### **MEN'S OPEN**



### **WOMEN'S OPEN**





### **MEN'S CHAMPIONSHIP**



**BYU** Men's National Champion



**Minnesota** Men's National Finalist

#### **ALL-TOURNAMENT TEAM**

- **10 Hasan Arif,** Texas
- 11 Adewumi Aladetimi, UC Davis
- **7 Samuel Hoyt,** Minnesota
- 1 Bennett Scheib, Minnesota
- **7 Eli Holmstead**, BYU
- 5 Alejandro Ferrer Lugo, Minnesota
- 4 Nathan Mumford, BYU
- **5 Benjamin Gonzalez**, BYU
- **22 Pedro Arredondo,** Texas
- 8 Samuel Yarmulnik, Minnesota

#### MVP

13 Thys Call, BYU

#### **GOAL KEEP**

1 Cris Jenkison, BYU

#### **MEN'S OUTSTANDING SPORTING BEHAVIOR**

Michigan State University



### **WOMEN'S CHAMPIONSHIP**



**Cal Poly**Women's National Champion



**UConn** Women's National Runner-up

#### **ALL-TOURNAMENT TEAM**

- 10 Chiara Serafini,