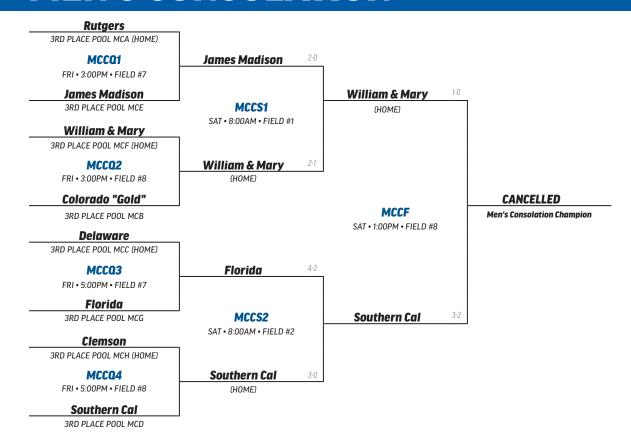

RI • 9:00AM • FIELD #N                                                                                                                           | W0F5         |
| 0     | 1         |    |    |                                                  | Missouri vs Corne<br>FRI • 9:00AM • FIELD #N                                                                                                                             | WOF6         |
| _     | 7 5       |    |    | #NEM14<br>is<br>9<br>(FL)<br>10<br>(FL)<br>NEM13 | THU • 10:45AM • FIELD # Missouri vs Illinoi THU • 3:55PM • FIELD # Cornell vs Miami THU • 3:55PM • FIELD # Illinois vs Miami ( FRI • 9:00AM • FIELD #N Missouri vs Corne | WOF4<br>WOF5 |



### MEN'S CHAMPIONSHIP BRACKET





### **WOMEN'S CHAMPIONSHIP**





### **MEN'S CONSOLATION**



### **WOMEN'S CONSOLATION**





### **MEN'S OPEN**



### **WOMEN'S OPEN**





### **MEN'S CHAMPIONSHIP**



**BYU** Men's National Champion



**Minnesota** Men's National Finalist

#### **ALL-TOURNAMENT TEAM**

- **10 Hasan Arif,** Texas
- 11 Adewumi Aladetimi, UC Davis
- **7 Samuel Hoyt,** Minnesota
- 1 Bennett Scheib, Minnesota
- **7 Eli Holmstead**, BYU
- 5 Alejandro Ferrer Lugo, Minnesota
- 4 Nathan Mumford, BYU
- **5 Benjamin Gonzalez**, BYU
- **22 Pedro Arredondo,** Texas
- 8 Samuel Yarmulnik, Minnesota

#### MVP

13 Thys Call, BYU

#### **GOAL KEEP**

1 Cris Jenkison, BYU

#### **MEN'S OUTSTANDING SPORTING BEHAVIOR**

Michigan State University



### **WOMEN'S CHAMPIONSHIP**



**Cal Poly**Women's National Champion



**UConn** Women's National Runner-up

#### **ALL-TOURNAMENT