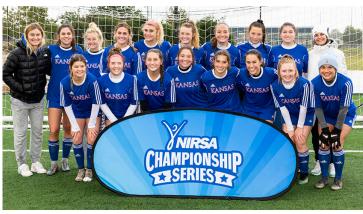

### **WOMEN'S OPEN**

**UCLA** Women's Open Champion

**Kansas** Women's Open Runner-up

#### **ALL-TOURNAMENT TEAM**

- 4 Kaella Chin, UCLA
- 13 Emily Berg, UCLA
- 15 McIver Levy, UCLA
- 2 Kyra Poro, Kansas
- **7 Dalton Kramer,** Kansas
- 12 Allison Davis, Kansas
- **19 Julia Ritter,** James Madison
- **7 Abigial "Abby" Urban,** James Madison
- 11 Claire Krueger, Notre Dame
- **7 Allison Prue,** Purdue

#### **MVP**

6 Alison Shea, UCLA

#### **GOAL KEEP**

1 Piper Carter, Kansas