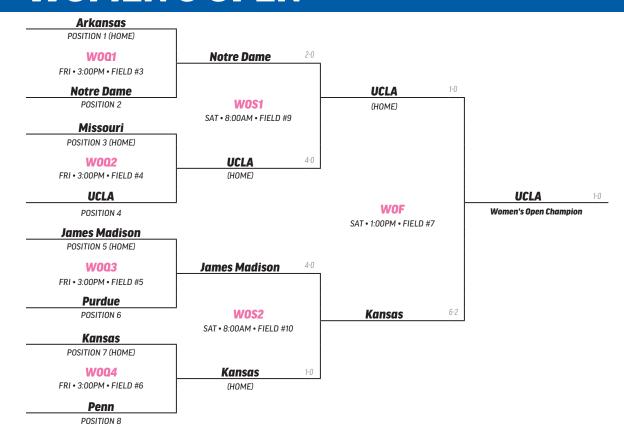

## **WOMEN'S OPEN**

|      | WOA                                         |                                                       | Points |    |           | Pool  |  |
|------|---------------------------------------------|-------------------------------------------------------|--------|----|-----------|-------|--|
|      | WOA                                         | R1                                                    | R2     | R3 | Pt. Total | Place |  |
| 1    | Kansas                                      | 3                                                     | 3      | 3  | 9         | 1st   |  |
| 2    | Vermont                                     | 0                                                     | 3      | 0  | 3         | 3rd   |  |
| 3    | Arizona                                     | 3                                                     | 0      | 3  | 6         | 2nd   |  |
| 4    | Grand Valley State                          | 0                                                     | 0      | 0  | 0         | 4th   |  |
|      |                                             |                                                       |        |    | Sco       | ore   |  |
| WOA1 | Kansas vs Grand<br>THU • 8:00AM • FIELD #   |                                                       |        |    |           |       |  |
| WOA2 |                                             | Vermont vs Arizona<br>THU • 8:00AM • FIELD #2         |        |    |           |       |  |
| WOA3 | Arizona vs Kansa<br>THU • 2:20PM • FIELD #  |                                                       |        |    | o         | 3     |  |
| WOA4 | •                                           | Grand Valley State vs Vermont THU • 2:20PM • FIELD #2 |        |    |           |       |  |
| WOA5 | Kansas vs Vermo                             | 2                                                     | o      |    |           |       |  |
| WOA6 | Arizona vs Grand<br>FRI • 8:00AM • FIELD #4 |                                                       | tate   |    | 4         | 1     |  |
|      |                                             |                                                       |        |    |           |       |  |

|      | VA/OD                   |                             |          |     | P001      |       |  |  |
|------|-------------------------|-----------------------------|----------|-----|-----------|-------|--|--|
|      | WOB                     | R1                          | R2       | R3  | Pt. Total | Place |  |  |
| 1    | Colorado Mines          | 0                           | 1        | 0   | 1         | 4th   |  |  |
| 2    | Cal-Berkeley            | 1                           | 0        | 3   | 4         | 3rd   |  |  |
| 3    | U Mass Amherst          | 1                           | 1        | 3   | 5         | 2nd   |  |  |
| 4    | Purdue                  | 3                           | 3        | 0   | 6         | 1st   |  |  |
|      |                         |                             | Sco      | ore |           |       |  |  |
| WOB1 | Colorado Mines vs       | Purdue                      | ,        |     | 0         | 2     |  |  |
|      | THU • 9:00AM • FIELD #  | THU • 9:00AM • FIELD #NEM11 |          |     |           |       |  |  |
| WOB2 | Cal-Berkeley vs U       | Mass Ai                     | mherst   |     | 1         | 1     |  |  |
|      | •                       | THU • 9:00AM • FIELD #NEM12 |          |     |           |       |  |  |
| WOB3 | U Mass Amherst v        | s Coloro                    | ido Mine | s   |           |       |  |  |
|      | THU • 3:55PM • FIELD #  |                             |          | -   | 1         | 1     |  |  |
| WOB4 | Purdue vs Cal-Bei       | rkelev                      |          |     | _         | _     |  |  |
|      | THU • 3:55PM • FIELD #  | •                           |          |     | 3         | 0     |  |  |
| WOB5 | Colorado Mines vs       | Cal-Rei                     | rkelev   |     |           |       |  |  |
|      | FRI • 8:00AM • FIELD #5 |                             | 11010)   |     | 1         | 3     |  |  |
| WOB6 |                         |                             | P        |     |           |       |  |  |
|      | FRI • 8:00AM • FIELD #6 |                             | 2        | 1   |           |       |  |  |
|      |                         | •                           |          |     |           |       |  |  |
|      |                         |                             |          |     |           |       |  |  |

| Woc  |                         | Points    |        |    |           | Pool  |  |
|------|-------------------------|-----------|--------|----|-----------|-------|--|
|      | WOC                     | R1        | R2     | R3 | Pt. Total | Place |  |
| 1    | Colorado "Black"        | 0         | 3      | 0  | 3         | 3rd   |  |
| 2    | Notre Dame              | 3         | 3      | 3  | 9         | 1st   |  |
| 3    | Boise State             | 0         | 0      | 0  | 0         | 4th   |  |
| 4    | UCF                     | 3         | 0      | 3  | 6         | 2nd   |  |
|      |                         |           |        |    | Sco       | ore   |  |
| WOC1 | Colorado "Black" v      |           |        |    | 0         | 2     |  |
|      | THU • 9:00AM • FIELD #  |           |        |    |           |       |  |
| WOC2 | Notre Dame vs Bo        | ise State | 9      |    | 2         | 1     |  |
|      | THU • 9:00AM • FIELD #  | NEM14     |        |    |           | ·     |  |
| WOC3 | Boise State vs Col      |           | Black" |    | 1         | 2     |  |
| WOC4 | UCF vs Notre Dam        | -         |        |    |           |       |  |
|      | THU • 3:55PM • FIELD #4 | 4         |        |    | 1         | 3     |  |
| WOC5 | Colorado "Black" v      | /s Notre  | Dame   |    | 1         | 2     |  |
|      | FRI • 8:00AM • FIELD #7 | ,         |        |    |           |       |  |
| W0C6 | Boise State vs UC       | F         |        |    | 2         | 3     |  |
|      | FRI • 8:00AM • FIELD #8 | }         |        |    | -         | ,     |  |

|      | WOD                                          |              | Points |    | Points    |       |  | Pool |
|------|----------------------------------------------|--------------|--------|----|-----------|-------|--|------|
|      | WOD                                          | R1           | R2     | R3 | Pt. Total | Place |  |      |
| 1    | UCLA                                         | 3            | 1      | 3  | 7         | 2nd   |  |      |
| 2    | Kansas State                                 | 0            | 1      | 0  | 1         | 3rd   |  |      |
| 3    | James Madison                                | 3            | 1      | 3  | 7         | 1st   |  |      |
| 4    | Iowa State                                   | 0            | 1      | 0  | 1         | 4th   |  |      |
|      |                                              |              |        |    | Sco       | ore   |  |      |
| WOD1 | UCLA vs Iowa Sta                             |              |        |    | 1         | o     |  |      |
|      | THU • 9:35AM • FIELD #                       | 1            |        |    |           |       |  |      |
| WOD2 | Kansas State vs J                            | ames Madison |        |    | О         | 7     |  |      |
|      | THU • 9:35AM • FIELD #                       | 2            |        |    |           |       |  |      |
| WOD3 | James Madison vs<br>THU • 3:55PM • FIELD #   |              |        |    |           | 2     |  |      |
| WOD4 | Iowa State vs Kar<br>THU • 3:55PM • FIELD #6 |              | e      |    | 1         | 1     |  |      |
| WOD5 | UCLA vs Kansas S<br>FRI • 8:00AM • FIELD #9  |              |        |    | 4         | o     |  |      |
| WOD6 | James Madison vs<br>FRI • 8:00AM • FIELD #1  |              | ate    |    | 1         | o     |  |      |
|      |                                              |              |        |    |           |       |  |      |

| 1    | Georgia Southern                                                                                                                                                                  | 1 | 1     | 0 | 2 | 3rd |
|------|-----------------------------------------------------------------------------------------------------------------------------------------------------------------------------------|---|-------|---|---|-----|
| 2    | Penn                                                                                                                                                                              | 3 | 0     | 3 | 6 | 2nd |
| 3    | Northern Colorado                                                                                                                                                                 | 0 | 1     | 0 | 1 | 4th |
| 4    | Arkansas                                                                                                                                                                          | 1 | 3     | 3 | 7 | 1st |
|      |                                                                                                                                                                                   |   |       |   |   | ore |
| W0E1 | Georgia Southern vs Arkansas  THU • 10:45AM • FIELD #NEM11 Penn vs Northern Colorado  THU • 10:45AM • FIELD #NEM12 Northern Colorado vs Georgia Southern  THU • 3:55PM • FIELD #7 |   |       |   | 1 | 1   |
| W0E2 |                                                                                                                                                                                   |   |       |   | 4 | 1   |
| W0E3 |                                                                                                                                                                                   |   |       |   | 1 | 1   |
| W0E4 | Arkansas vs Penr<br>THU • 3:55PM • FIELD #8                                                                                                                                       |   |       |   |   | 0   |
| W0E5 | Georgia Southern vs Penn<br>FRI • 9:00AM • FIELD #NEM11                                                                                                                           |   |       | o | 8 |     |
| W0E6 | Northern Colorado<br>FRI • 9:00AM • FIELD #N                                                                                                                                      |   | ansas |   | 0 | 1   |

Points

WOE

| POOL  |           |    |    |                                                  | MANA E                                                                                                                                                                   |              |
|-------|-----------|----|----|--------------------------------------------------|--------------------------------------------------------------------------------------------------------------------------------------------------------------------------|--------------|
| Place | Pt. Total | R3 | R2 | R1                                               | WOF                                                                                                                                                                      |              |
| 2nd   | 6         | 3  | 0  | 3                                                | Illinois                                                                                                                                                                 | 1            |
| 4th   | 0         | 0  | 0  | 0                                                | Miami (FL)                                                                                                                                                               | 2            |
| 1st   | 9         | 3  | 3  | 3                                                | Missouri                                                                                                                                                                 | 3            |
| 3rd   | 3         | 0  | 3  | 0                                                | Cornell                                                                                                                                                                  | 4            |
| е     | Sco       |    |    |                                                  |                                                                                                                                                                          |              |
| 0     | 3         |    |    |                                                  | Illinois vs Cornell THU • 10:45AM • FIELD #                                                                                                                              | W0F1         |
| 4     | o         |    |    |                                                  | Miami (FL) vs Mis                                                                                                                                                        | W0F2         |
| 1     | 2         |    |    |                                                  | Missouri vs Illinoi<br>THU • 3:55PM • FIELD #                                                                                                                            | W0F3         |
| 0     | 7         |    |    |                                                  | Cornell vs Miami<br>THU • 3:55PM • FIELD #                                                                                                                               | W0F4         |
| 0     | 5         |    |    |                                                  | Illinois vs Miami (<br>FRI • 9:00AM • FIELD #N                                                                                                                           | W0F5         |
| 0     | 1         |    |    |                                                  | Missouri vs Corne<br>FRI • 9:00AM • FIELD #N                                                                                                                             | WOF6         |
| _     | 7 5       |    |    | #NEM14<br>is<br>9<br>(FL)<br>10<br>(FL)<br>NEM13 | THU • 10:45AM • FIELD # Missouri vs Illinoi THU • 3:55PM • FIELD # Cornell vs Miami THU • 3:55PM • FIELD # Illinois vs Miami ( FRI • 9:00AM • FIELD #N Missouri vs Corne | WOF4<br>WOF5 |

### **WOMEN'S OPEN**

**UCLA** Women's Open Champion

**Kansas** Women's Open Runner-up

#### **ALL-TOURNAMENT TEAM**

- 4 Kaella Chin, UCLA
- 13 Emily Berg, UCLA
- 15 McIver Levy, UCLA
- 2 Kyra Poro, Kansas
- **7 Dalton Kramer,** Kansas
- 12 Allison Davis, Kansas
- **19 Julia Ritter,** James Madison
- **7 Abigial "Abby" Urban,** James Madison
- 11 Claire Krueger, Notre Dame
- **7 Allison Prue,** Purdue

#### **MVP**

6 Alison Shea, UCLA

#### **GOAL KEEP**

1 Piper Carter, Kansas