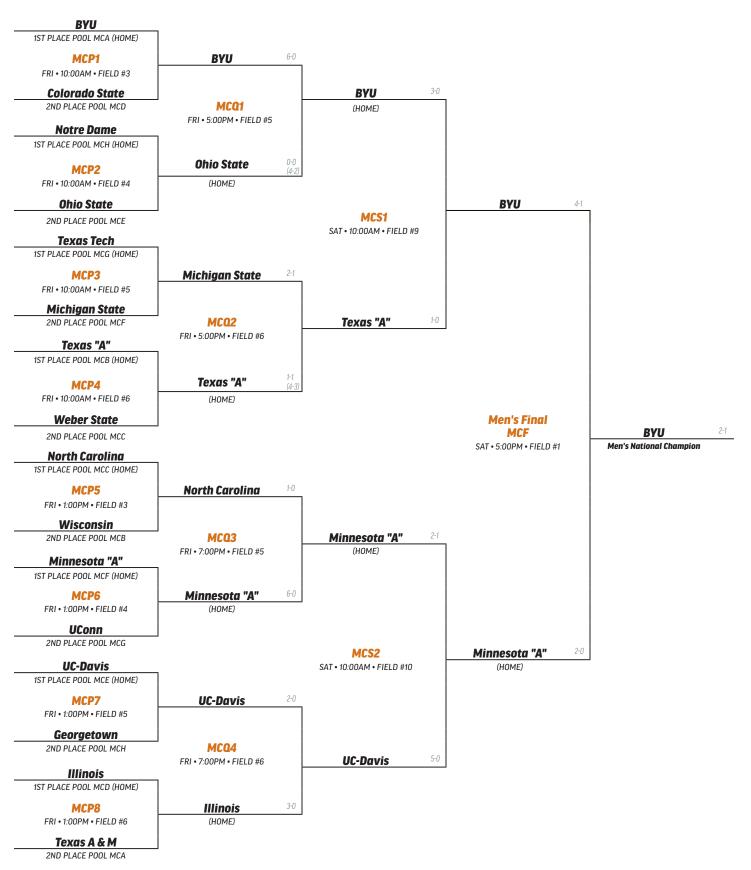

### MEN'S CHAMPIONSHIP BRACKET

### **MEN'S CHAMPIONSHIP**

**BYU** Men's National Champion

**Minnesota** Men's National Finalist