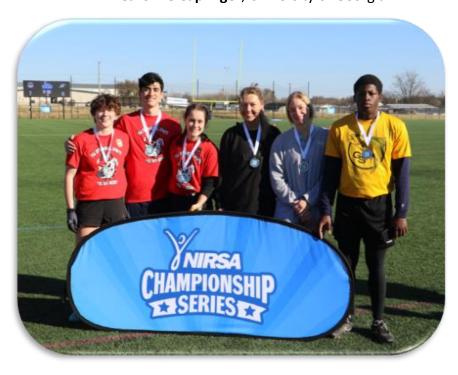

#### **Unified All- Tournament Players**

MVP - Garrett Stipke, University of Nebraska Jaymen Allen, Mississippi State University William Gilmore, Angelo State University Kiondre Brown, University of Florida Randy Godbolt, University of Florida