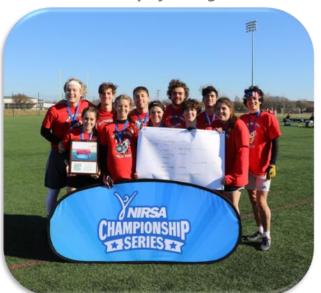

-Tournament Players**

MVP - Hallie Walker, University of Florida Maggie Glover, Georgia College Amanda Wichterman, University of Florida Lindsey Ward, University of Central Florida Abigail Ragucci, University of Florida Brittney Jabot, University of Florida Riley Sullivan, University of Central Florida



#### **Men's National Champions**

Georgia College





#### **Men's National Finalists**

The University of Texas San Antonio



#### **Men's All-Tournament Players**

MVP - Robert Tovar, South Texas College **Xavier Sanchez**, Angelo State University Miguel Gonzalez, University of Maryland Joshua Garza, South Texas College Guadalupe Perez, South Texas College Joshua Hammond, Georgia College Brice Davis, Georgia College



#### **Co-Rec National Champions**

**University of Georgia** 





# Co-Rec National Finalists Georgia Southern University



#### **Co-Rec All- Tournament Players**

MVP - Justin Zimmer, University of Georgia
MVP - Brenna Hehir, University of Georgia
Andrew Mann, McNeese State
Will Hollis, Angelo State University
Emma Stewartt, Georgia Southern University
Treshone Pearson, Georgia Southern University
Caroline Caplinger, University of Georgia



#### **All-American Officials**

Fauz Adeyinka, University of Maryland Cooper Boyd, Kansas State University Blake Baker, Georgia Southern University Zyterrious Hudson, Georgia Southern University Carly Herndon, Oklahoma State University Jacques Thomas, Florida State University





@NIRSAChamp



@NIRSAChamp



NIRSA National Flag Football Championships









| Co-Rec Pool Play Games |                |