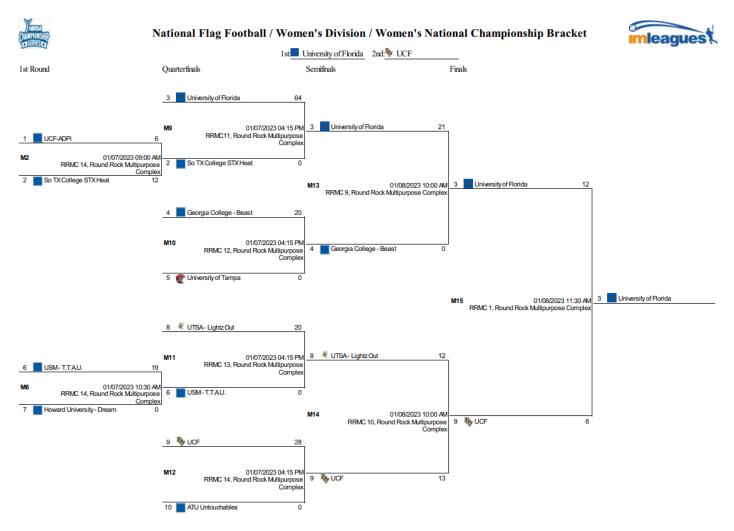

### **Women's National Champions**

**University of Florida** 

#### **Women's All-Tournament Players**

MVP - Hallie Walker, University of Florida Maggie Glover, Georgia College Amanda Wichterman, University of Florida Lindsey Ward, University of Central Florida Abigail Ragucci, University of Florida Brittney Jabot, University of Florida Riley Sullivan, University of Central Florida