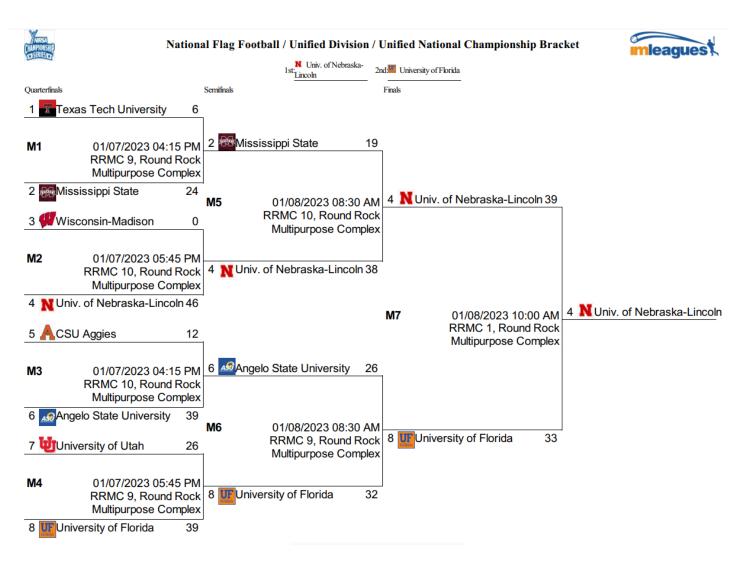

This tournament was the second year we have had our Unified division, where 8 teams from across the country competed!

### **Unified National Champions**

**University of Nebraska-Lincoln** 

# Unified National Finalists University of Florida

#### **Unified All- Tournament Players**

MVP - Garrett Stipke, University of Nebraska Jaymen Allen, Mississippi State University William Gilmore, Angelo State University Kiondre Brown, University of Florida Randy Godbolt, University of Florida