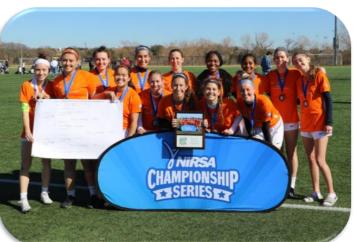

's tournament
- 38 Staff Volunteers from 31 different institutions served on committees assisting with tracking individual player statistics, the development of officials training, and minute-tominute social media tournament coverage.



This tournament was the second year we have had our Unified division, where 8 teams from across the country competed!

### **Unified National Champions**

**University of Nebraska-Lincoln** 





# Unified National Finalists University of Florida



#### **Unified All- Tournament Players**

MVP - Garrett Stipke, University of Nebraska Jaymen Allen, Mississippi State University William Gilmore, Angelo State University Kiondre Brown, University of Florida Randy Godbolt, University of Florida



### **Women's National Champions**

**University of Florida** 









#### **Women's All-Tournament Players**

MVP - Hallie Walker, University of Florida Maggie Glover, Georgia College Amanda Wichterman, University of Florida Lindsey Ward, University of Central Florida Abigail Ragucci, University of Florida Brittney Jabot, University of Florida Riley Sullivan, University of Central Florida



#### **Men's National Champions**

Georgia College





#### **Men's National Finalists**

The University of Texas San Antonio



#### **Men's All-Tournament Players**

MVP - Robert Tovar, South Texas College **Xavier Sanchez**, Angelo State University Miguel Gonzalez, University of Maryland Joshua Garza, South Texas College Guadalupe Perez, South Texas College Joshua Hammond, Georgia College Brice Davis, Georgia College



#### **Co-Rec National Champions**

**