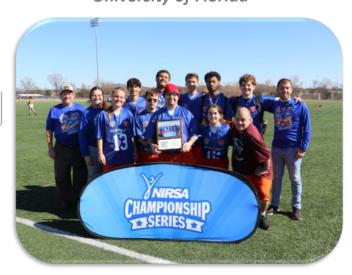

Women
  - 1 Non-Binary
- 4 Divisions of Play 44 Total Teams
  - Co-Rec 9 Teams
  - Women's 10 Teams
  - Men's 17 Teams
  - Unified 8 Teams
- Teams representing 31 different institutions across 15 states participated in this year's tournament
- 28 Student Officials from 19 different institutions attended this year's tournament
- 38 Staff Volunteers from 31 different institutions served on committees assisting with tracking individual player statistics, the development of officials training, and minute-tominute social media tournament coverage.



This tournament was the second year we have had our Unified division, where 8 teams from across the country competed!

### **Unified National Champions**

**University of Nebraska-Lincoln** 





# Unified National Finalists University of Florida



#### **Unified All- Tournament Players**

MVP - Garrett Stipke, University of Nebraska Jaymen Allen, Mississippi State University William Gilmore, Angelo State University Kiondre Brown, University of Florida Randy Godbolt, University of Florida



### **Women's National Champions**

**University of Florida** 









#### **Women's All-Tournament Players**

MVP - Hallie Walker, University of Florida Maggie Glover, Georgia College Amanda Wichterman, University of Florida Lindsey Ward, University of Central Florida Abigail Ragucci, University of Florida Brittney Jabot, University of Florida Riley Sullivan, University of Central Florida



#### **Men's National Champions**

Georgia College





#### **Men's National Finalists**

The University of Texas San Antonio



#### **Men's All-Tourn